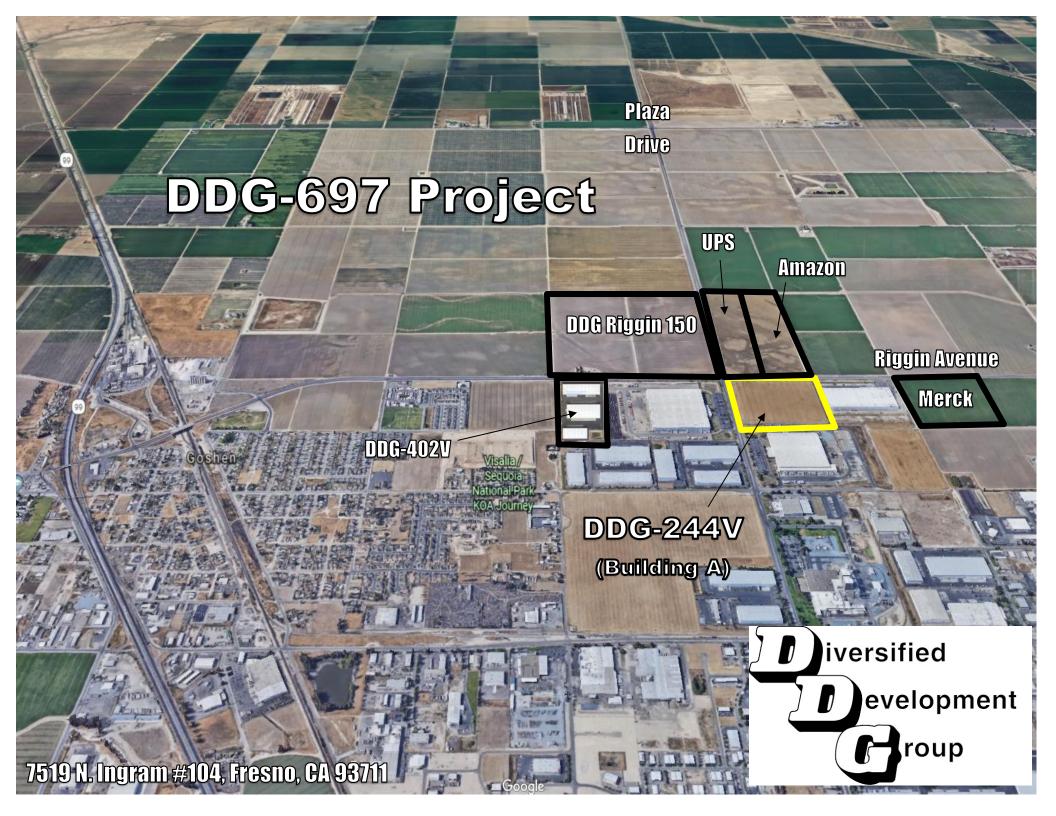

#### DDG Riggin 150 AC

E OSP

DDG-244V (Building A) DDG-120V (Building B)

TET

UPS

## Amazon

### DDG - 697

1 SITE PLAN

# DDG 244V SPECIFICATIONS

| BUILDING SIZE:            | 244,280 SF                                                                                       |
|---------------------------|--------------------------------------------------------------------------------------------------|
| SPACE AVAILABLE:          | 132,668 SF                                                                                       |
| SPACE DIMENSIONS:         | 248' x 436.5' and 492.5'                                                                         |
| COLUMN SPACING:           | 56' x 50'                                                                                        |
| CONCRETE WALLS:           | 8"                                                                                               |
| CONCRETE SLAB:            | 6", laser screed                                                                                 |
| CLEAR HEIGHT:             | 30' minimum clear height                                                                         |
| <b>ROOF CONSTRUCTION:</b> | Panelized System                                                                                 |
| ROOFING:                  | .60 TPO                                                                                          |
| SKY LIGHTS:               | 4' x 8' - 4 per bay                                                                              |
| CROSS DOCK:               | 145' truck court                                                                                 |
| DOCK CONSTRUCTION:        | 60' dock apron, reinforced 6'' concrete, $\pm 1\%$ slope                                         |
| TRUCK DOORS:              | North Elevation. Nineteen (19) 9' x 10' dock high doors and two (2) 12' x 14' grade level doors. |
|                           | South Elevation. Three (3) 12' x 14' grade level doors.                                          |
| FIRE SYSTEM:              | K-17 ESFR System with 150 HP booster pump.                                                       |
| LOCATION:                 | Southeast corner Plaza Drive and Riggin                                                          |
|                           | Visalia, CA 93291                                                                                |