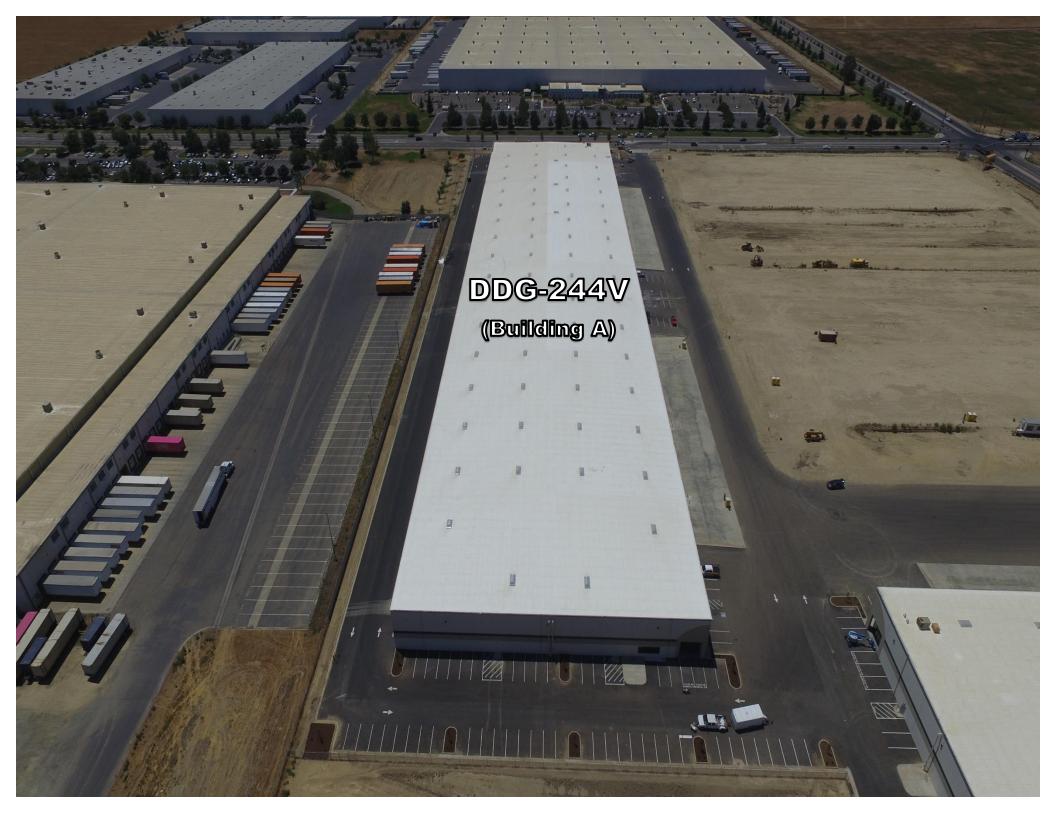

# DDG 244V SPECIFICATIONS

| BUILDING SIZE:            | 244,280 SF                                                                                       |
|---------------------------|--------------------------------------------------------------------------------------------------|
| SPACE AVAILABLE:          | 132,668 SF                                                                                       |
| SPACE DIMENSIONS:         | 248' x 436.5' and 492.5'                                                                         |
| COLUMN SPACING:           | 56' x 50'                                                                                        |
| CONCRETE WALLS:           | 8"                                                                                               |
| CONCRETE SLAB:            | 6", laser screed                                                                                 |
| CLEAR HEIGHT:             | 30' minimum clear height                                                                         |
| <b>ROOF CONSTRUCTION:</b> | Panelized System                                                                                 |
| ROOFING:                  | .60 TPO                                                                                          |
| SKY LIGHTS:               | 4' x 8' - 4 per bay                                                                              |
| CROSS DOCK:               | 145' truck court                                                                                 |
| DOCK CONSTRUCTION:        | 60' dock apron, reinforced 6'' concrete, $\pm 1\%$ slope                                         |
| TRUCK DOORS:              | North Elevation. Nineteen (19) 9' x 10' dock high doors and two (2) 12' x 14' grade level doors. |
|                           | South Elevation. Three (3) 12' x 14' grade level doors.                                          |
| FIRE SYSTEM:              | K-17 ESFR System with 150 HP booster pump.                                                       |
| LOCATION:                 | Southeast corner Plaza Drive and Riggin                                                          |
|                           | Visalia, CA 93291                                                                                |