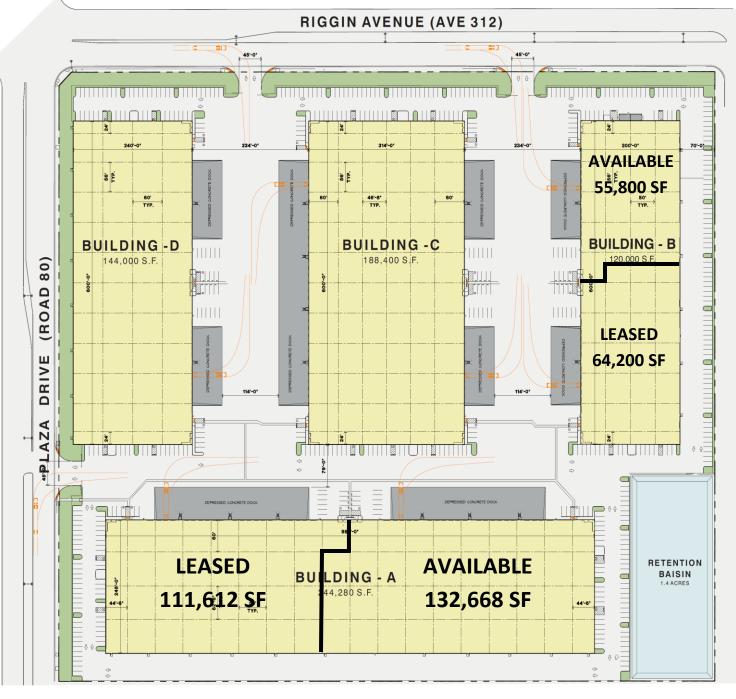

### DDG - 697

1 SITE PLAN

# DDG 244V SPECIFICATIONS

| BUILDING SIZE:            | 244,280 SF                                                                                       |
|---------------------------|--------------------------------------------------------------------------------------------------|
| SPACE AVAILABLE:          | 132,668 SF                                                                                       |
| SPACE DIMENSIONS:         | 248' x 436.5' and 492.5'                                                                         |
| COLUMN SPACING:           | 56' x 50'                                                                                        |
| CONCRETE WALLS:           | 8"                                                                                               |
| CONCRETE SLAB:            | 6", laser screed                                                                                 |
| CLEAR HEIGHT:             | 30' minimum clear height                                                                         |
| <b>ROOF CONSTRUCTION:</b> | Panelized System                                                                                 |
| ROOFING:                  | .60 TPO                                                                                          |
| SKY LIGHTS:               | 4' x 8' - 4 per bay                                                                              |
| CROSS DOCK:               | 145' truck court                                                                                 |
| DOCK CONSTRUCTION:        | 60' dock apron, reinforced 6'' concrete, $\pm 1\%$ slope                                         |
| TRUCK DOORS:              | North Elevation. Nineteen (19) 9' x 10' dock high doors and two (2) 12' x 14' grade level doors. |
|                           | South Elevation. Three (3) 12' x 14' grade level doors.                                          |
| FIRE SYSTEM:              | K-17 ESFR System with 150 HP booster pump.                                                       |
| LOCATION:                 | Southeast corner Plaza Drive and Riggin                                                          |
|                           | Visalia, CA 93291                                                                                |