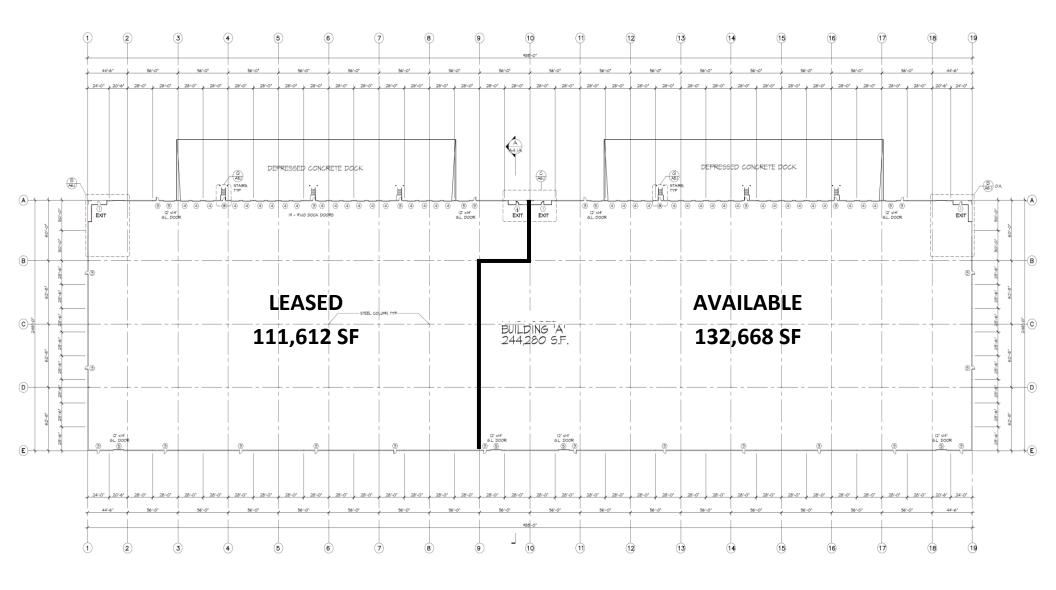

#### **J B B DEVELOPMENT**

7519 N. INGRAM , SUITE 104 FRESNO, CA. 93704 PH 559.225.6363

A FLOOR PLAN BUILDING - A SCALE: I' = 30'

# DDG 244V SPECIFICATIONS

| BUILDING SIZE:            | 244,280 SF                                                                                       |
|---------------------------|--------------------------------------------------------------------------------------------------|
| SPACE AVAILABLE:          | 132,668 SF                                                                                       |
| SPACE DIMENSIONS:         | 248' x 436.5' and 492.5'                                                                         |
| COLUMN SPACING:           | 56' x 50'                                                                                        |
| CONCRETE WALLS:           | 8"                                                                                               |
| CONCRETE SLAB:            | 6", laser screed                                                                                 |
| CLEAR HEIGHT:             | 30' minimum clear height                                                                         |
| <b>ROOF CONSTRUCTION:</b> | Panelized System                                                                                 |
| ROOFING:                  | .60 TPO                                                                                          |
| SKY LIGHTS:               | 4' x 8' - 4 per bay                                                                              |
| CROSS DOCK:               | 145' truck court                                                                                 |
| DOCK CONSTRUCTION:        | 60' dock apron, reinforced 6'' concrete, $\pm 1\%$ slope                                         |
| TRUCK DOORS:              | North Elevation. Nineteen (19) 9' x 10' dock high doors and two (2) 12' x 14' grade level doors. |
|                           | South Elevation. Three (3) 12' x 14' grade level doors.                                          |
| FIRE SYSTEM:              | K-17 ESFR System with 150 HP booster pump.                                                       |
| LOCATION:                 | Southeast corner Plaza Drive and Riggin                                                          |
|                           | Visalia, CA 93291                                                                                |